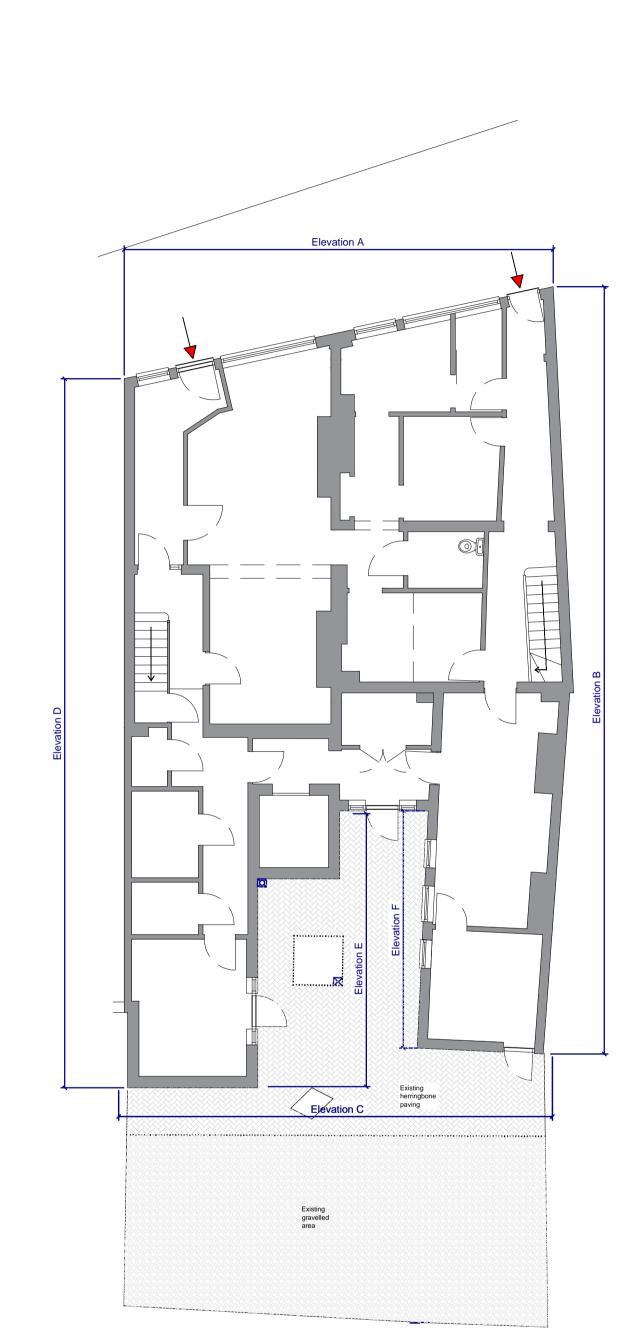

No deviation from this drawing will be permitted without prior consent from Welling Partnership.

London Borough of Hounslow

<sup>project</sup> 58-59 High Street, Brentford

Existing Ground, First and Second Floor Layouts