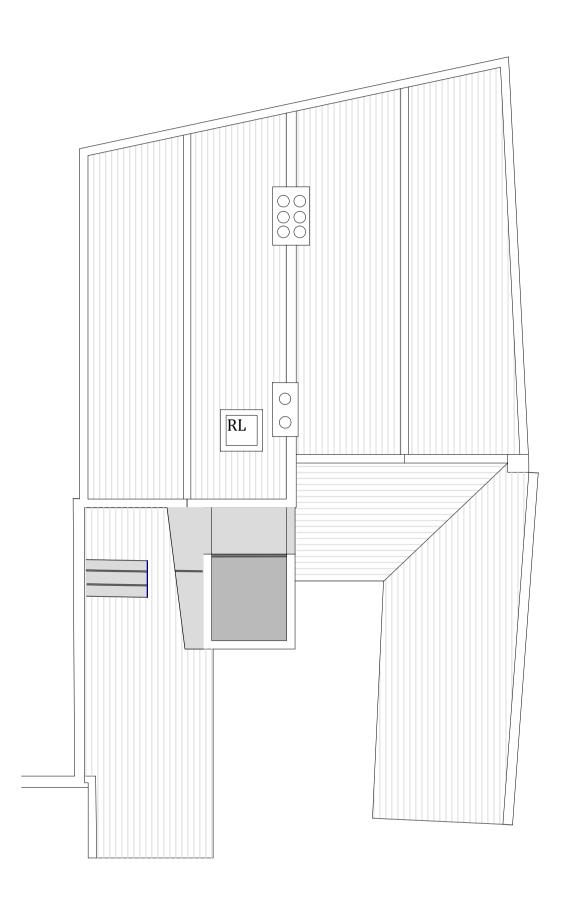

EXISTING FIRST FLOOR





EXISTING SECOND FLOOR

EXISTING ROOF PLAN



## WELLING.CO.UK PROPERTY & CONSTRUCTION CONSULTANTS

This drawing is the copyright of Welling Partnership LLP and must not be reproduced in whole or part or used for the execution of works without their permission.

All dimensions to be checked on site prior to commencement of construction works and Welling Partnership should be notified of any discrepancy.

Figured dimensions are to be used in preference to scaled dimensions.

No deviation from this drawing will be permitted without prior consent from Welling Partnership.

London Borough of Hounslow

<sup>project</sup> 58-59 High Street, Brentford

Existing Ground, First and Second Floor Layouts

 drawn
 checked
 scale
 date

 LR
 1:100@A1
 Mov 2023

 issue
 Issue
 Issue

Planning