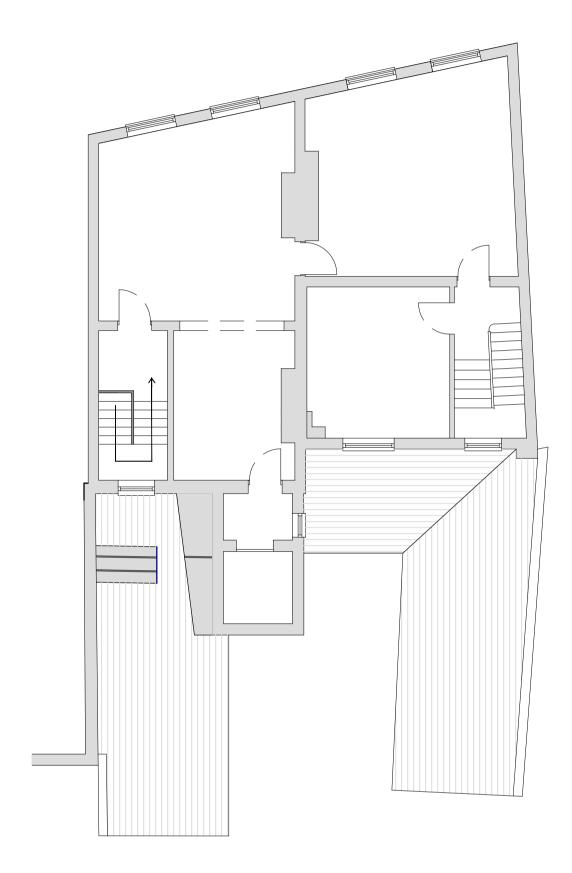

EXISTING FIRST FLOOR

EXISTING SECOND FLOOR

EXISTING ROOF PLAN

No deviation from this drawing will be permitted without prior consent from Welling Partnership.

London Borough of Hounslow

<sup>project</sup> 58-59 High Street, Brentford

Existing Ground, First and Second Floor Layouts