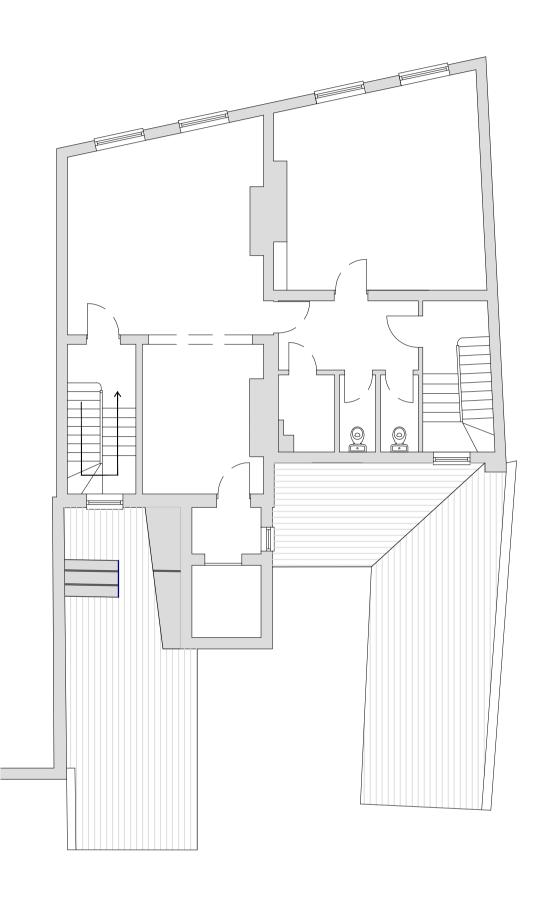

EXISTING FIRST FLOOR

EXISTING SECOND FLOOR

EXISTING ROOF PLAN

No deviation from this drawing will be permitted without prior consent from Welling Partnership.

London Borough of Hounslow

<sup>project</sup> 58-59 High Street, Brentford

Existing Ground, First and Second Floor Layouts